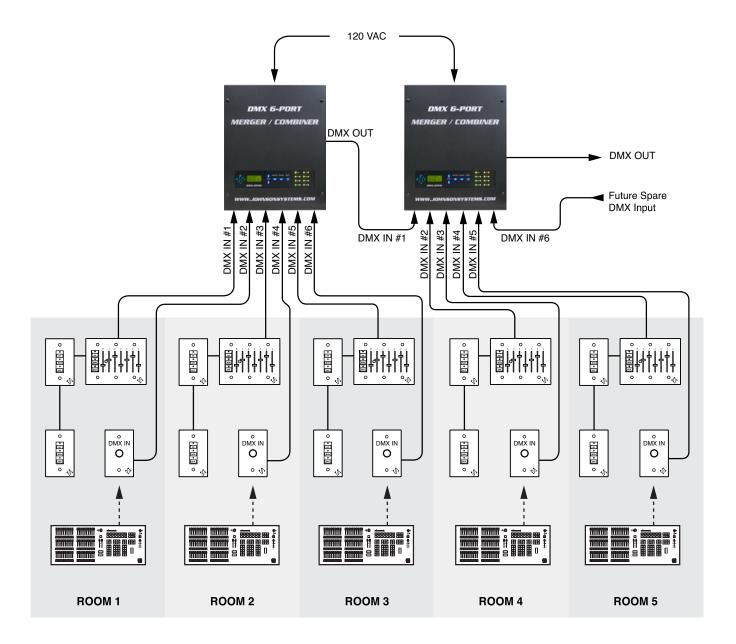

## **Architectural Example #2**

1923 Highfield Crescent S.E. Calgary, Alberta, Canada T2G 5M1

tel: 403.287.8003 fax: 403.287.9003

e-mail: info@johnsonsystems.com website: www.johnsonsystems.com