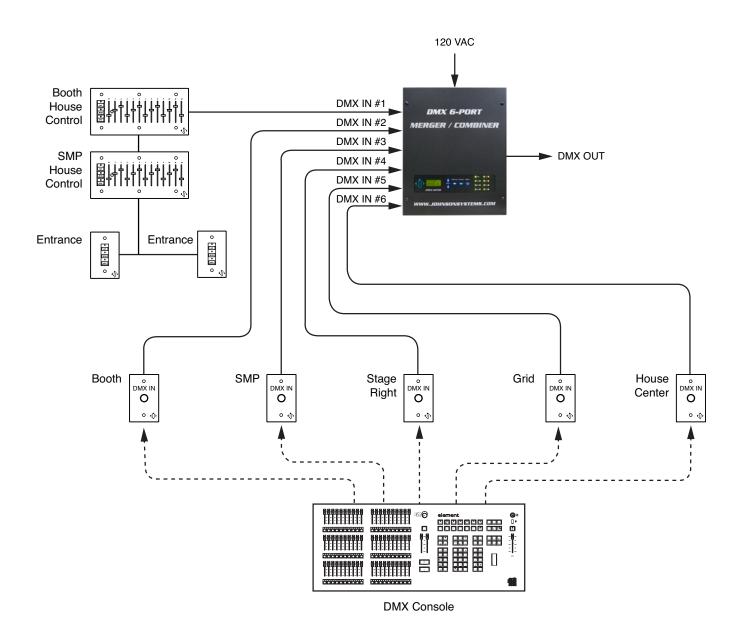

## **Theatrical Example #1**

1923 Highfield Crescent S.E. Calgary, Alberta, Canada T2G 5M1

tel: 403.287.8003 fax: 403.287.9003

e-mail: info@johnsonsystems.com website: www.johnsonsystems.com

**Theatrical Example #2** 