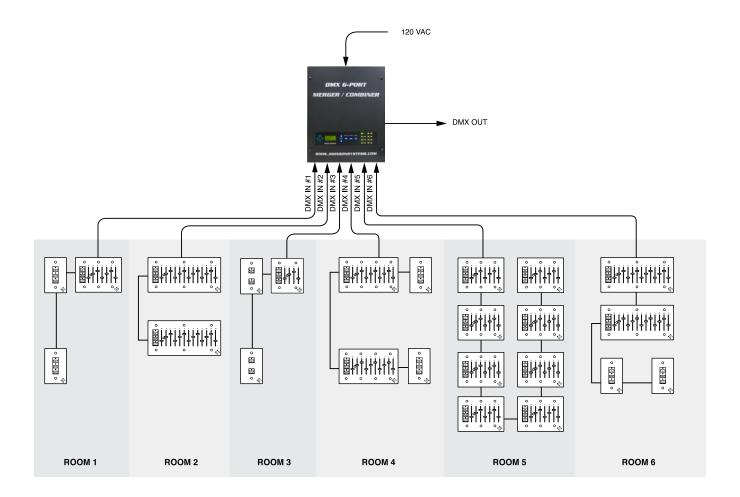

## Architectural Example #1 with Johnson Systems CS-DMX Series Control Stations

1923 Highfield Crescent S.E. Calgary, Alberta, Canada T2G 5M1

tel: 403.287.8003 fax: 403.287.9003

e-mail: info@johnsonsystems.com website: www.johnsonsystems.com