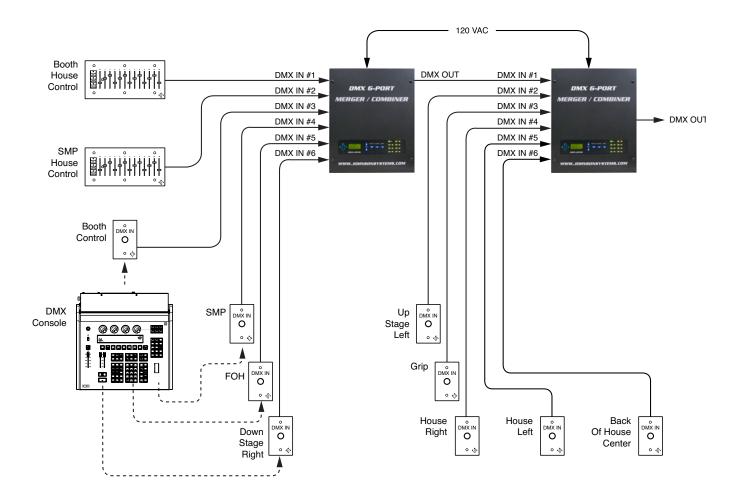

## **Theatrical Example #1**

1923 Highfield Crescent S.E. Calgary, Alberta, Canada T2G 5M1

tel: 403.287.8003 fax: 403.287.9003

e-mail: info@johnsonsystems.com website: www.johnsonsystems.com

**Theatrical Example #2** 

1923 Highfield Crescent S.E. Calgary, Alberta, Canada T2G 5M1

tel: 403.287.8003 fax: 403.287.9003

e-mail: info@johnsonsystems.com website: www.johnsonsystems.com