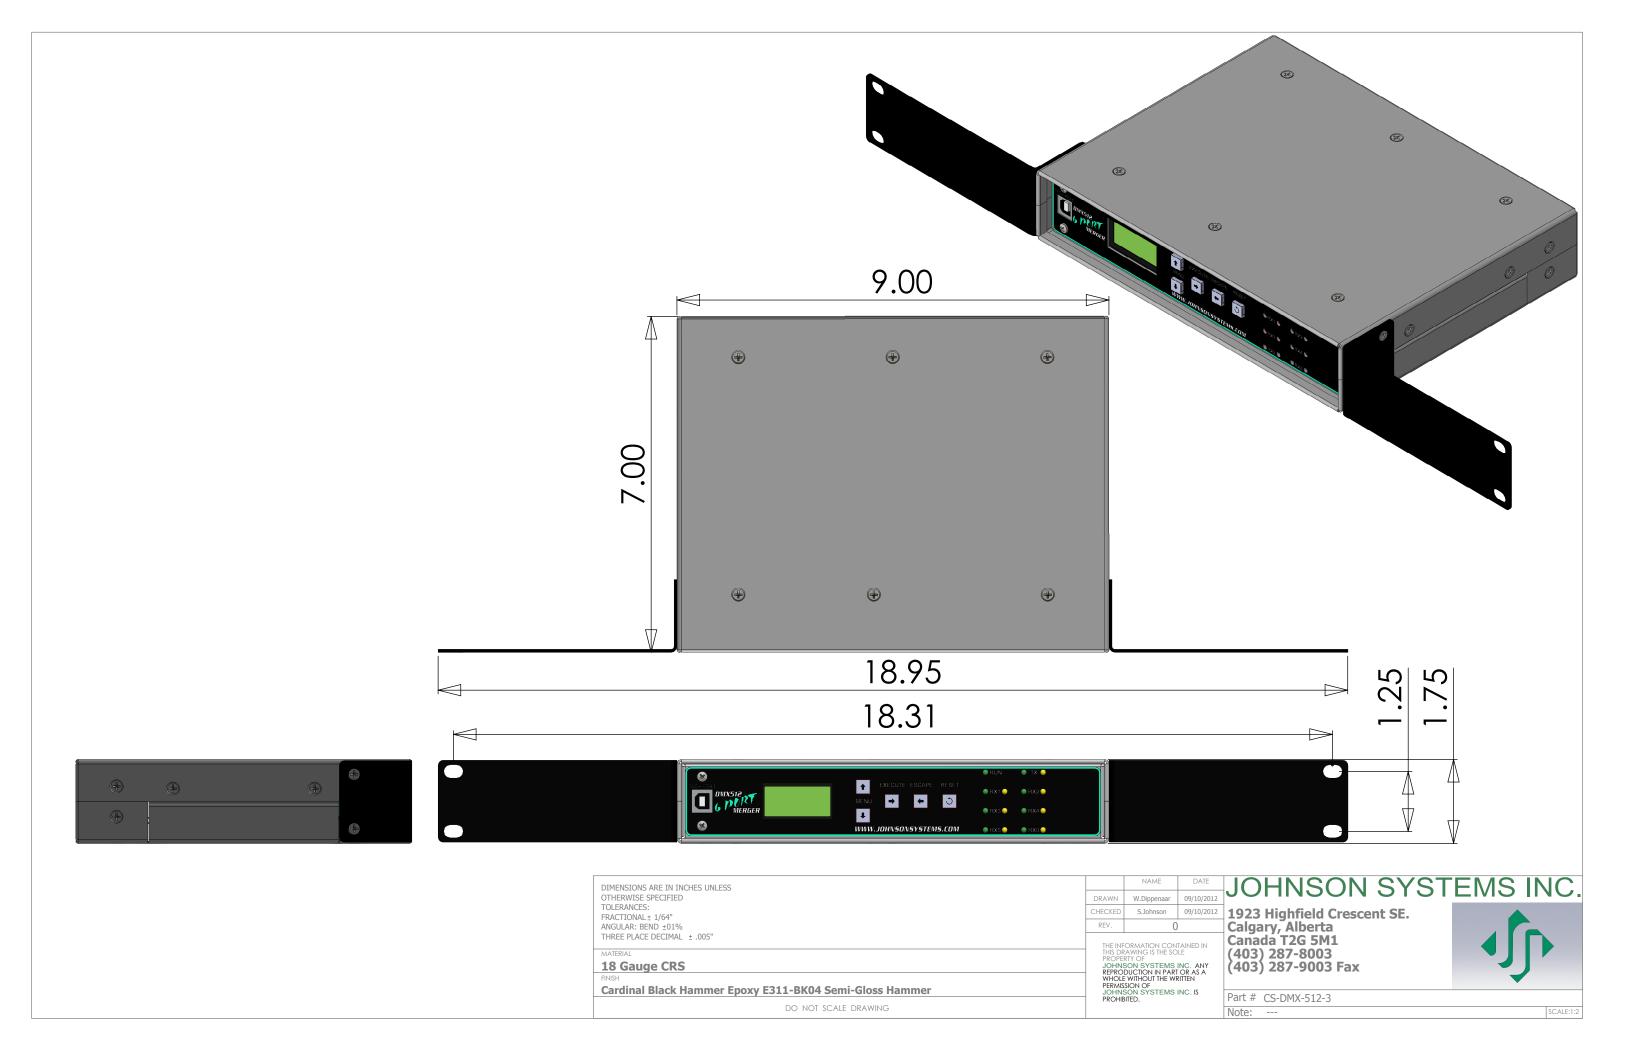

Please note: Black plates need to be silkscreened White and White plates need to be silkscreened Black

Font = KICK ITC-TT or Serpentine Bold Oblique or as specified.

| DIMENSIONS ARE IN INCHES UNLESS File Location: C:\Solidworks Working Directory\ |                                                                   | NAME                                                     | DATE      | T       |
|---------------------------------------------------------------------------------|-------------------------------------------------------------------|----------------------------------------------------------|-----------|---------|
| OTHERWISE SPECIFIED                                                             | DRAWN                                                             | W.Dippenaar                                              | 1/18/2013 | 1       |
| TOLERANCES:                                                                     | CHECKED                                                           | S.Johnson                                                | 1/18/2013 | 1       |
| FRACTIONAL± 1/64" ANGULAR: BEND ±01%                                            | REV.                                                              | 0                                                        | 2WC       | 1       |
| THREE PLACE DECIMAL ± .005"                                                     | THEINE                                                            | ODLIATION CON                                            | TAINIEDIN | 1       |
| MATERIAL                                                                        | THE INFORMATION CONTAINED IN THIS DRAWING IS THE SOLE PROPERTY OF |                                                          |           | ١       |
| B Gauge CRS                                                                     |                                                                   | JOHNSON SYSTEMS INC. ANY<br>REPRODUCTION IN PART OR AS A |           |         |
| FINISH                                                                          | WHOLE WITHOUT THE WRITTEN PERMISSION OF                           |                                                          |           |         |
| Cardinal Black Hammer Epoxy E311-BK04 Semi-Gloss Hammer                         |                                                                   | SON SYSTEMS                                              | INC. IS   | h       |
| do not scale drawing                                                            | PROFILE                                                           | DITED.                                                   |           | H       |
|                                                                                 |                                                                   |                                                          |           | $\perp$ |

## JOHNSON SYSTEMS INC.

S.Johnson 1/18/2013 1923 Highfield Crescent SE.

O2WC Calgary, Alberta
Canada T2G 5M1
(403) 287-8003
(403) 287-9003 Fax

Part # DMX-6PM RM Complete Rev2.0

Note: