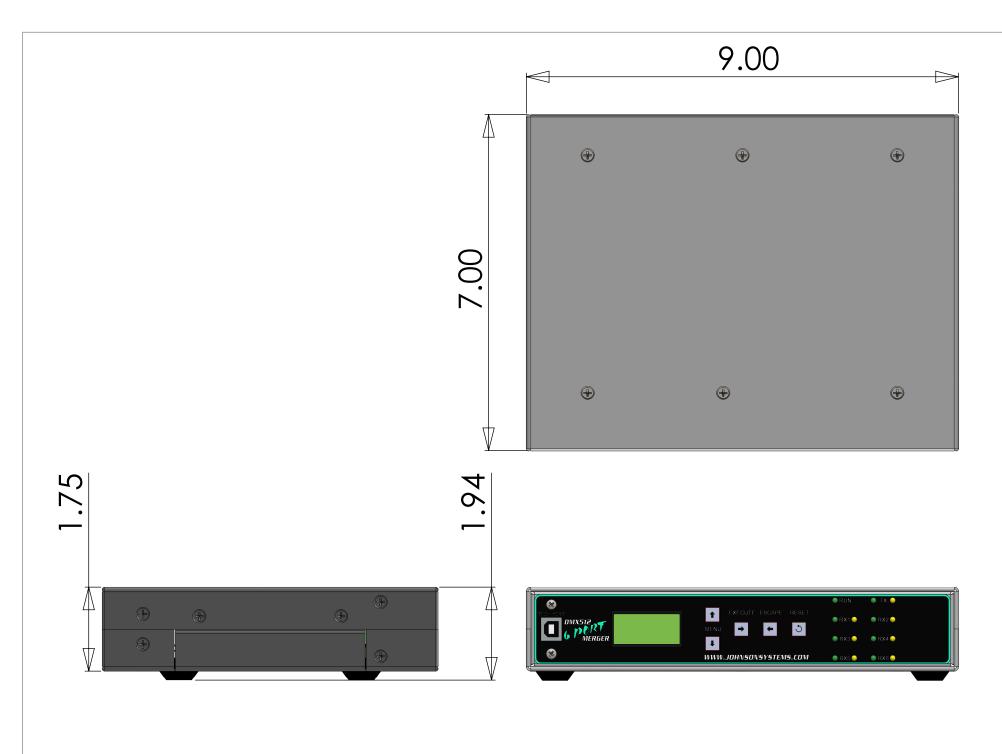

Note: DO NOT HANG PLATES FOR PAINT BY ANY OF THE MOUNTING HOLES!!!!!!!

Plates to be hung only from paint hooks attached to the PEM standoffs Front surface must not show any paint imperfections All PEM or stud threads to be paint free

Only one coat of paint acceptable

Debur all edges and NO NIBBLE MARKS ALLOWED

Please mark plates on PEM side with a small hash mark or punch mark not visible from the front to indicate placement of logo (Right Bottom) to determine top and bottom of plates. THIS IS FOR THE SILK SCREENING ONLY!!!!

Please note: Black plates need to be silkscreened White and White plates need to be silkscreened Black

Font = KICK ITC-TT or Serpentine Bold Oblique or as specified.

| DIMENSIONS ARE IN INCHES UNLESS File Location: C:\Solidworks Working Directory\ |                                                                   | NAME                                                     | DATE      | T       |
|---------------------------------------------------------------------------------|-------------------------------------------------------------------|----------------------------------------------------------|-----------|---------|
| OTHERWISE SPECIFIED                                                             | DRAWN                                                             | W.Dippenaar                                              | 1/18/2013 | 1       |
| TOLERANCES:                                                                     | CHECKED                                                           | S.Johnson                                                | 1/18/2013 | 1       |
| FRACTIONAL± 1/64" ANGULAR: BEND ±01%                                            | REV.                                                              | 0                                                        | 2WC       | 1       |
| THREE PLACE DECIMAL ± .005"                                                     | THEINE                                                            | ODLIATION CON                                            | TAINIEDIN | 1       |
| MATERIAL                                                                        | THE INFORMATION CONTAINED IN THIS DRAWING IS THE SOLE PROPERTY OF |                                                          |           | ١       |
| B Gauge CRS                                                                     |                                                                   | JOHNSON SYSTEMS INC. ANY<br>REPRODUCTION IN PART OR AS A |           |         |
| FINISH                                                                          | WHOLE WITHOUT THE WRITTEN PERMISSION OF                           |                                                          |           |         |
| Cardinal Black Hammer Epoxy E311-BK04 Semi-Gloss Hammer                         |                                                                   | SON SYSTEMS                                              | INC. IS   | h       |
| do not scale drawing                                                            | PROFILE                                                           | DITED.                                                   |           | H       |
|                                                                                 |                                                                   |                                                          |           | $\perp$ |