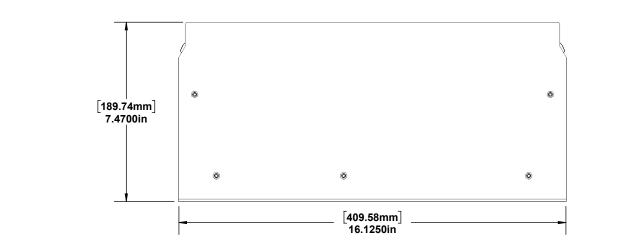

| _ |   |   |   |   |   | _ |
|---|---|---|---|---|---|---|
|   | 0 | 0 |   | 0 |   | 0 |
|   |   |   |   |   |   |   |
|   |   |   |   |   | 0 | 0 |
|   | 0 |   | 0 |   | Ý | Ŭ |

| Note : DO NOT HANG PLATES FOR PAINT BY ANY OF THE MOUNTING HOLES!!!!!!!                                                                                                              | OTHERWISE SPEC<br>TOLERANCES:<br>FRACTIONAL± 1/6<br>ANGULAR: BEND ± | DIMENSIONS ARE IN INCHES UNLESS<br>OTHERWISE SPECIFIED<br>TOLERANCES:<br>FRACTIONAL± 1/64" | Drawn by:                                                                                                                                                                                                                   | Wentzel (Vince)<br>Dippenaar |
|--------------------------------------------------------------------------------------------------------------------------------------------------------------------------------------|---------------------------------------------------------------------|--------------------------------------------------------------------------------------------|-----------------------------------------------------------------------------------------------------------------------------------------------------------------------------------------------------------------------------|------------------------------|
| Plates to be hung only from paint hooks attached to the PEM standoffs<br>Front surface must not show any paint imperfections                                                         |                                                                     |                                                                                            | Date:                                                                                                                                                                                                                       | 9/20/2016                    |
| All PEM or stud threads to be paint free<br>Only one coat of paint acceptable<br>Debur all edges and NO NIBBLE MARKS ALLOWED                                                         |                                                                     | ANGULAR: BEND ±01%<br>THREE PLACE DECIMAL ± .005"                                          | Rev:                                                                                                                                                                                                                        | 01                           |
| Round all corners<br>Please mark plates on PEM side with a small hash mark or punch mark not<br>visible from the front to indicate placement of logo (Right Bottom) to determine top |                                                                     |                                                                                            | Page:                                                                                                                                                                                                                       | Sheet 1of 2                  |
| and bottom of plates. THIS IS FOR THE SILK SCREENING ONLY!!!!<br>Please note: Black plates need to be silkscreened White and White plates need                                       |                                                                     |                                                                                            | Scale:                                                                                                                                                                                                                      | 1:4                          |
| to be silkscreened Black<br>Font = KICK ITC-TT or Serpentine Bold Oblique or as specified.                                                                                           | Finish:                                                             |                                                                                            | THE INFORMATION CONTAINED IN<br>THIS DRAWING IS THE SOLE<br>PROPERTY OF<br>JOHNSON SYSTEMS INC. ANY<br>REPRODUCTION IN PART OR AS A<br>WHOLE WITHOUT THE WRITTEN<br>PERMISSION OF<br>JOHNSON SYSTEMS INC. IS<br>PROHIBITED. |                              |
|                                                                                                                                                                                      | Note:                                                               |                                                                                            |                                                                                                                                                                                                                             |                              |