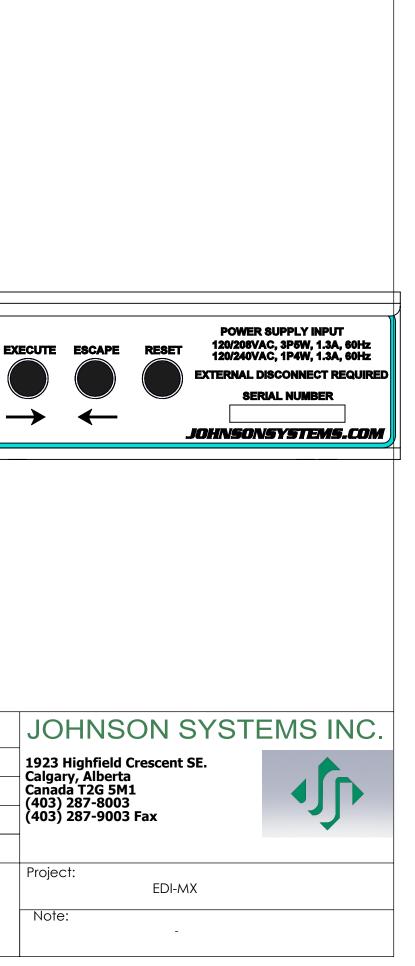

| _ |   |   |   |   |   | _ |
|---|---|---|---|---|---|---|
|   | 0 | 0 |   | 0 |   | 0 |
|   |   |   |   |   |   |   |
|   |   |   |   |   | 0 | 0 |
|   | 0 |   | 0 |   | Ý | Ŭ |

| Note : DO NOT HANG PLATES FOR PAINT BY ANY OF THE MOUNTING HOLES!!!!!!!                                                                                                              | OTHERWISE SPEC<br>TOLERANCES:<br>FRACTIONAL± 1/6<br>ANGULAR: BEND ± | DIMENSIONS ARE IN INCHES UNLESS<br>OTHERWISE SPECIFIED<br>TOLERANCES:<br>FRACTIONAL± 1/64" | Drawn by:                                                                                                                                                                                                                   | Wentzel (Vince)<br>Dippenaar |
|--------------------------------------------------------------------------------------------------------------------------------------------------------------------------------------|---------------------------------------------------------------------|--------------------------------------------------------------------------------------------|-----------------------------------------------------------------------------------------------------------------------------------------------------------------------------------------------------------------------------|------------------------------|
| Plates to be hung only from paint hooks attached to the PEM standoffs<br>Front surface must not show any paint imperfections                                                         |                                                                     |                                                                                            | Date:                                                                                                                                                                                                                       | 9/20/2016                    |
| All PEM or stud threads to be paint free<br>Only one coat of paint acceptable<br>Debur all edges and NO NIBBLE MARKS ALLOWED                                                         |                                                                     | ANGULAR: BEND ±01%<br>THREE PLACE DECIMAL ± .005"                                          | Rev:                                                                                                                                                                                                                        | 01                           |
| Round all corners<br>Please mark plates on PEM side with a small hash mark or punch mark not<br>visible from the front to indicate placement of logo (Right Bottom) to determine top |                                                                     |                                                                                            | Page:                                                                                                                                                                                                                       | Sheet 1of 2                  |
| and bottom of plates. THIS IS FOR THE SILK SCREENING ONLY!!!!<br>Please note: Black plates need to be silkscreened White and White plates need                                       |                                                                     |                                                                                            | Scale:                                                                                                                                                                                                                      | 1:4                          |
| to be silkscreened Black<br>Font = KICK ITC-TT or Serpentine Bold Oblique or as specified.                                                                                           | Finish:                                                             |                                                                                            | THE INFORMATION CONTAINED IN<br>THIS DRAWING IS THE SOLE<br>PROPERTY OF<br>JOHNSON SYSTEMS INC. ANY<br>REPRODUCTION IN PART OR AS A<br>WHOLE WITHOUT THE WRITTEN<br>PERMISSION OF<br>JOHNSON SYSTEMS INC. IS<br>PROHIBITED. |                              |
|                                                                                                                                                                                      | Note:                                                               |                                                                                            |                                                                                                                                                                                                                             |                              |

| Note : DO NOT HANG PLATES FOR PAINT BY ANY OF THE MOUNTING<br>HOLES!!!!!!!                                                                                                           |                                   | DIMENSIONS ARE IN INCHES UNLESS                                                                           | Drawn by:                                                                                                          | ERROR!:Drawn<br>by                                                                                                                  |  |
|--------------------------------------------------------------------------------------------------------------------------------------------------------------------------------------|-----------------------------------|-----------------------------------------------------------------------------------------------------------|--------------------------------------------------------------------------------------------------------------------|-------------------------------------------------------------------------------------------------------------------------------------|--|
| Plates to be hung only from paint hooks attached to the PEM standoffs<br>Front surface must not show any paint imperfections                                                         |                                   | OTHERWISE SPECIFIED<br>TOLERANCES:<br>FRACTIONAL± 1/64"<br>ANGULAR: BEND±01%<br>THREE PLACE DECIMAL±.005" | Date:                                                                                                              | 9/20/2016                                                                                                                           |  |
| All PEM or stud threads to be paint free<br>Only one coat of paint acceptable<br>Debur all edges and NO NIBBLE MARKS ALLOWED                                                         |                                   |                                                                                                           | Rev:                                                                                                               | 01                                                                                                                                  |  |
| Round all corners<br>Please mark plates on PEM side with a small hash mark or punch mark not<br>visible from the front to indicate placement of logo (Right Bottom) to determine top | Material:                         | Thickness:                                                                                                | Page:                                                                                                              | Sheet 2of 2                                                                                                                         |  |
| and bottom of plates. THIS IS FOR THE SILK SCREENING ONLY!!!!<br>Please note: Black plates need to be silkscreened White and White plates need                                       | Material <not specified=""></not> |                                                                                                           | Scale:                                                                                                             | 1:4                                                                                                                                 |  |
| to be silkscreened Black<br>Font = KICK ITC-TT or Serpentine Bold Oblique or as specified.                                                                                           | Finish:                           |                                                                                                           |                                                                                                                    | THE INFORMATION CONTAINED IN<br>THIS DRAWING IS THE SOLE<br>PROPERTY OF<br>JOHNSON SYSTEMS INC. ANY<br>REPRODUCTION IN PART OR AS A |  |
|                                                                                                                                                                                      | Note:                             |                                                                                                           | REPRODUCIONIN PARI OK AS A<br>WHOLE WITHOUT THE WRITTEN<br>PERMISSION OF<br>JOHNSON SYSTEMS INC. IS<br>PROHIBITED. |                                                                                                                                     |  |