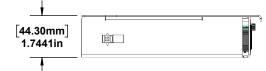

| _ |   |   |   |   |   | _ |
|---|---|---|---|---|---|---|
|   | 0 | 0 |   | 0 |   | 0 |
|   |   |   |   |   |   |   |
|   |   |   |   |   | 0 | 0 |
|   | 0 |   | 0 |   | Ý | Ŭ |

| Note : DO NOT HANG PLATES FOR PAINT BY ANY OF THE MOUNTING HOLES!!!!!!!                                                                                                              | OTHERWISE SPEC<br>TOLERANCES:<br>FRACTIONAL± 1/6<br>ANGULAR: BEND ± | DIMENSIONS ARE IN INCHES UNLESS<br>OTHERWISE SPECIFIED<br>TOLERANCES:<br>FRACTIONAL± 1/64" | Drawn by:                                                                                                                                                                                                                   | Wentzel (Vince)<br>Dippenaar |
|--------------------------------------------------------------------------------------------------------------------------------------------------------------------------------------|---------------------------------------------------------------------|--------------------------------------------------------------------------------------------|-----------------------------------------------------------------------------------------------------------------------------------------------------------------------------------------------------------------------------|------------------------------|
| Plates to be hung only from paint hooks attached to the PEM standoffs<br>Front surface must not show any paint imperfections                                                         |                                                                     |                                                                                            | Date:                                                                                                                                                                                                                       | 9/20/2016                    |
| All PEM or stud threads to be paint free<br>Only one coat of paint acceptable<br>Debur all edges and NO NIBBLE MARKS ALLOWED                                                         |                                                                     | ANGULAR: BEND ±01%<br>THREE PLACE DECIMAL ± .005"                                          | Rev:                                                                                                                                                                                                                        | 01                           |
| Round all corners<br>Please mark plates on PEM side with a small hash mark or punch mark not<br>visible from the front to indicate placement of logo (Right Bottom) to determine top |                                                                     |                                                                                            | Page:                                                                                                                                                                                                                       | Sheet 1of 2                  |
| and bottom of plates. THIS IS FOR THE SILK SCREENING ONLY!!!!<br>Please note: Black plates need to be silkscreened White and White plates need                                       |                                                                     |                                                                                            | Scale:                                                                                                                                                                                                                      | 1:4                          |
| to be silkscreened Black<br>Font = KICK ITC-TT or Serpentine Bold Oblique or as specified.                                                                                           | Finish:                                                             |                                                                                            | THE INFORMATION CONTAINED IN<br>THIS DRAWING IS THE SOLE<br>PROPERTY OF<br>JOHNSON SYSTEMS INC. ANY<br>REPRODUCTION IN PART OR AS A<br>WHOLE WITHOUT THE WRITTEN<br>PERMISSION OF<br>JOHNSON SYSTEMS INC. IS<br>PROHIBITED. |                              |
|                                                                                                                                                                                      | Note:                                                               |                                                                                            |                                                                                                                                                                                                                             |                              |