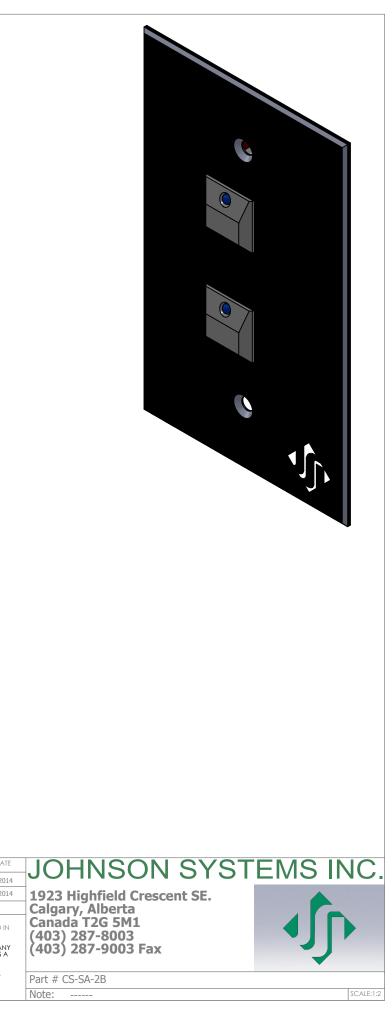

| DIMENSIONS ARE IN INCHES UNLESS FILE LOCATION: C:\Solidworks Working Directory\ |                                                                                                                                     | NAME             | DATI    |
|---------------------------------------------------------------------------------|-------------------------------------------------------------------------------------------------------------------------------------|------------------|---------|
| OTHERWISE SPECIFIED                                                             | DRAWN                                                                                                                               | W.Dippenaar      | 2/4/201 |
| TOLERANCES:<br>FRACTIONAL ± 1/64"                                               | CHECKED                                                                                                                             | S.Johnson        | 2/4/201 |
| ANGULAR: BEND ±01%                                                              | REV. 08                                                                                                                             |                  |         |
| THREE PLACE DECIMAL ± .005"<br>MATERIAL                                         | THE INFORMATION CONTAINED IN<br>THIS DRAWING IS THE SOLE<br>PROPERTY OF<br>JOHNSON SYSTEMS INC. ANY<br>REPRODUCTION IN PART OR AS A |                  |         |
| 0.08" Alluminum                                                                 |                                                                                                                                     |                  |         |
| FINISH                                                                          | WHOLE                                                                                                                               | E WITHOUT THE WE |         |
| Cardinal Black C241-BK303 Black Texture Semi Gloss                              | JOHNS                                                                                                                               | SION OF          | INC. IS |
| DO NOT SCALE DRAWING                                                            | PROHIE                                                                                                                              | BITED.           |         |
|                                                                                 |                                                                                                                                     |                  |         |