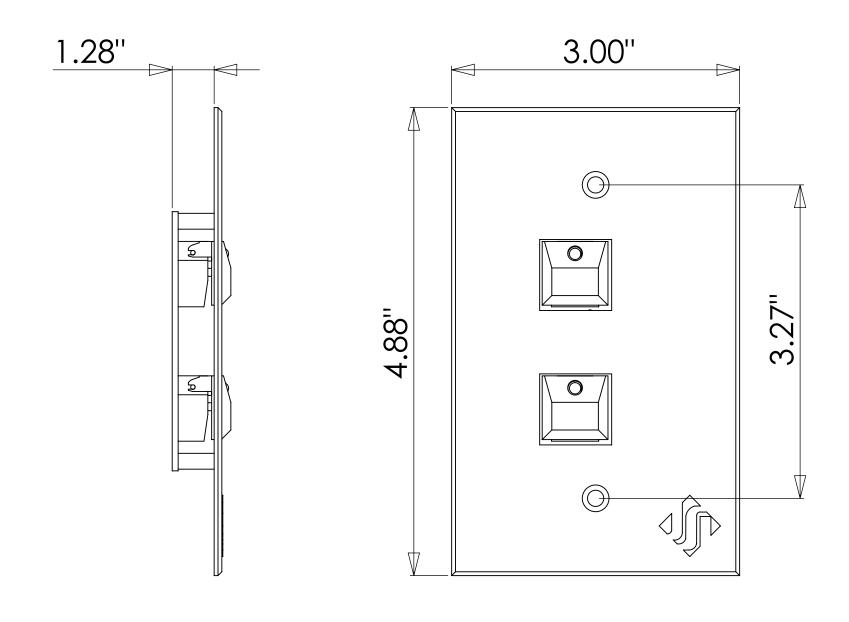

| DIMENSIONS ARE IN INCHES UNLESS FILE LOCATION: C:\Solidworks Working Directory\ |                                                                                                                                     | NAME             | DATI    |
|---------------------------------------------------------------------------------|-------------------------------------------------------------------------------------------------------------------------------------|------------------|---------|
| OTHERWISE SPECIFIED                                                             | DRAWN                                                                                                                               | W.Dippenaar      | 2/4/201 |
| TOLERANCES:<br>FRACTIONAL ± 1/64"                                               | CHECKED                                                                                                                             | S.Johnson        | 2/4/201 |
| ANGULAR: BEND ±01%                                                              | REV. 08                                                                                                                             |                  |         |
| THREE PLACE DECIMAL ± .005"<br>MATERIAL                                         | THE INFORMATION CONTAINED IN<br>THIS DRAWING IS THE SOLE<br>PROPERTY OF<br>JOHNSON SYSTEMS INC. ANY<br>REPRODUCTION IN PART OR AS A |                  |         |
| 0.08" Alluminum                                                                 |                                                                                                                                     |                  |         |
| FINISH                                                                          | WHOLE                                                                                                                               | E WITHOUT THE WE |         |
| Cardinal Black C241-BK303 Black Texture Semi Gloss                              | JOHNS                                                                                                                               | SION OF          | INC. IS |
| DO NOT SCALE DRAWING                                                            | PROHIE                                                                                                                              | BITED.           |         |
|                                                                                 |                                                                                                                                     |                  |         |