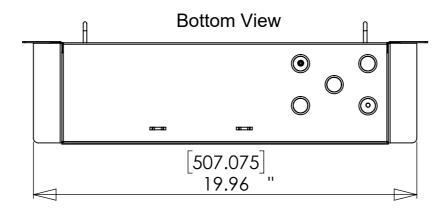

|                             |                                     |                                                                | -         |           |             |         | NAME                                                                                                                                                                                       | DATE     |  |
|-----------------------------|-------------------------------------|----------------------------------------------------------------|-----------|-----------|-------------|---------|--------------------------------------------------------------------------------------------------------------------------------------------------------------------------------------------|----------|--|
|                             | 0-5 in (0-125 mm)                   | ON MOLDING<br>5+ in (125+ mm)                                  |           |           |             | DRAWN   | W.Dippenaar                                                                                                                                                                                | 11/23/21 |  |
| LOCATIO                     |                                     |                                                                |           |           |             | CHECKED | S.Johnson                                                                                                                                                                                  | 11/23/21 |  |
| HOLE SIZ                    | E ±0.005in (0.13mm)                 | add ± 0.001/in (0.03/25mm<br>add ± 0.001/in (0.03/25mm<br>0.5* |           |           |             | REV.    |                                                                                                                                                                                            |          |  |
| MATERIAL                    |                                     |                                                                |           |           |             |         | THE INFORMATION CONTAINED IN THIS DRAWING IS THE SOLE PROPERTY OF THE SOLE PROPERTY OF THE SOLE PRODUCTION IN PART OR AS A WHOLE WITHOUT THE WRITTEN PERMISSION OF JOHNSON SYSTEMS INC. IS |          |  |
| Black Po                    | Black Powder Coating UNITS: mm [in] |                                                                |           |           |             |         |                                                                                                                                                                                            |          |  |
| DO NOT SCALE DRAWING VOLUME |                                     | E: cm <sup>3</sup>                                             | WEIGHT: g | PAGE: 8/8 | PROHIBITED. |         |                                                                                                                                                                                            |          |  |
|                             |                                     |                                                                |           |           |             |         |                                                                                                                                                                                            |          |  |