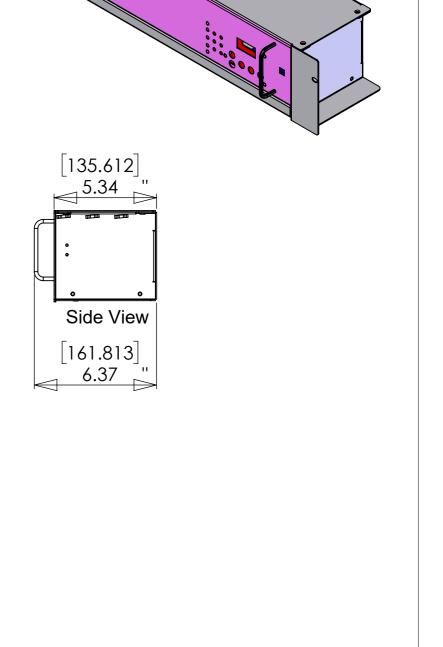

|                             |                                     |                                                                | -         |           |             |         | NAME                                                                                                                                                                                       | DATE     |  |
|-----------------------------|-------------------------------------|----------------------------------------------------------------|-----------|-----------|-------------|---------|--------------------------------------------------------------------------------------------------------------------------------------------------------------------------------------------|----------|--|
|                             | 0-5 in (0-125 mm)                   | ON MOLDING<br>5+ in (125+ mm)                                  |           |           |             | DRAWN   | W.Dippenaar                                                                                                                                                                                | 11/23/21 |  |
| LOCATIO                     |                                     |                                                                |           |           |             | CHECKED | S.Johnson                                                                                                                                                                                  | 11/23/21 |  |
| HOLE SIZ                    | E ±0.005in (0.13mm)                 | add ± 0.001/in (0.03/25mm<br>add ± 0.001/in (0.03/25mm<br>0.5* |           |           |             | REV.    |                                                                                                                                                                                            |          |  |
| MATERIAL                    |                                     |                                                                |           |           |             |         | THE INFORMATION CONTAINED IN THIS DRAWING IS THE SOLE PROPERTY OF THE SOLE PROPERTY OF THE SOLE PRODUCTION IN PART OR AS A WHOLE WITHOUT THE WRITTEN PERMISSION OF JOHNSON SYSTEMS INC. IS |          |  |
| Black Po                    | Black Powder Coating UNITS: mm [in] |                                                                |           |           |             |         |                                                                                                                                                                                            |          |  |
| DO NOT SCALE DRAWING VOLUME |                                     | E: cm <sup>3</sup>                                             | WEIGHT: g | PAGE: 8/8 | PROHIBITED. |         |                                                                                                                                                                                            |          |  |
|                             |                                     |                                                                |           |           |             |         |                                                                                                                                                                                            |          |  |