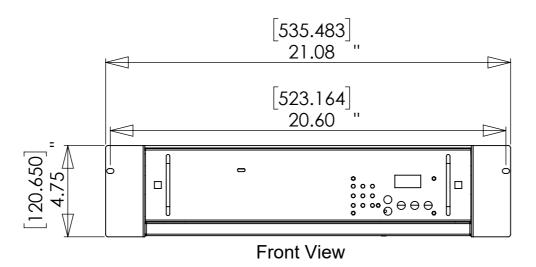

|                             |                                     |                                                                | -         |           |             |         | NAME                                                                                                                                                                                       | DATE     |  |
|-----------------------------|-------------------------------------|----------------------------------------------------------------|-----------|-----------|-------------|---------|--------------------------------------------------------------------------------------------------------------------------------------------------------------------------------------------|----------|--|
|                             | 0-5 in (0-125 mm)                   | ON MOLDING<br>5+ in (125+ mm)                                  |           |           |             | DRAWN   | W.Dippenaar                                                                                                                                                                                | 11/23/21 |  |
| LOCATIO                     |                                     |                                                                |           |           |             | CHECKED | S.Johnson                                                                                                                                                                                  | 11/23/21 |  |
| HOLE SIZ                    | E ±0.005in (0.13mm)                 | add ± 0.001/in (0.03/25mm<br>add ± 0.001/in (0.03/25mm<br>0.5* |           |           |             | REV.    |                                                                                                                                                                                            |          |  |
| MATERIAL                    |                                     |                                                                |           |           |             |         | THE INFORMATION CONTAINED IN THIS DRAWING IS THE SOLE PROPERTY OF THE SOLE PROPERTY OF THE SOLE PRODUCTION IN PART OR AS A WHOLE WITHOUT THE WRITTEN PERMISSION OF JOHNSON SYSTEMS INC. IS |          |  |
| Black Po                    | Black Powder Coating UNITS: mm [in] |                                                                |           |           |             |         |                                                                                                                                                                                            |          |  |
| DO NOT SCALE DRAWING VOLUME |                                     | E: cm <sup>3</sup>                                             | WEIGHT: g | PAGE: 8/8 | PROHIBITED. |         |                                                                                                                                                                                            |          |  |
|                             |                                     |                                                                |           |           |             |         |                                                                                                                                                                                            |          |  |